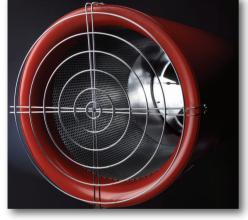

# Impulse and Induction Car Park Ventilation Systems

#### Elta Fans Ltd - UK:

The JetVent axial impulse fan range comprises several standard and non-standard sizes. They are provided with either uni-directional or truly reversible airflow, as well as a number of optional ancillaries.

The JetVent centrifugal induction fan range comprises two standard sizes, 50N and 100N, both with uni-directional air flow. JetVents are independently tested to meet the exacting standards of EN12101–3:2002 for operating at 300°C for 2hours.