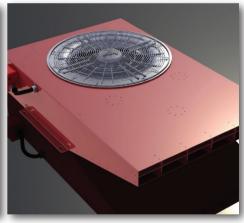

# Impulse and Induction Car Park Ventilation Systems

The JetVent centrifugal induction fan range comprises two standard sizes, 50N and 100N, both with uni-directional air flow. JetVents are independently tested to meet the exacting standards of EN12101–3:2002 for operating at 300°C for 2hours.