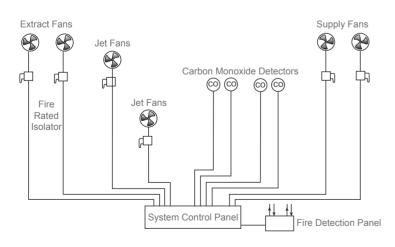

Metco qatar provides a scheme design to suit the exact requirements of any project.

Metco qatar Car Park Ventilation Systems include one or more of the following elements:

- Mechanical and natural inlet through the entrance/exit ramps/fixed ventilation louvres.
- Extract by a ducted system with dual fans discharging to atmosphere.
- Air distribution and mixing within the car park by a network of Impulse or Induction fans.
- · CO Monitoring and control Systems.

# **Complete Solution For Car Park Ventilation Systems**

• Design drawing for CDD Approval

• CO monitoring System

CFD Analysis

countours of velocity at fan level

contours of smoke clearance

 $\bullet$  Supply of fans and control systems