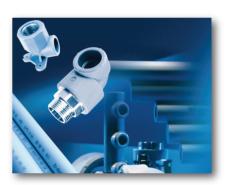

### Borplus PPR pipes and fittings

The Bor plus system is designed for building new systems and renovation of existing installations: water (hot and cold water), heating (radiator heating) and cooling (ice water).

It is manufactured of type 3 polypropylene (PP-R), which is characterized by resistance to simultaneous and long-term impact of temperature, pressure of transported medium, corrosion and more than 300 chemicals at varying temperatures.

PPR pipes & fittings