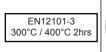

The JetVent centrifugal induction fan range comprises two standard sizes, 50N and 100N, both with uni-directional air flow. JetVents are independently tested to meet the exacting standards of EN12101–3:2002 for operating at 300°C for 2hours.