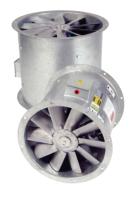

#### Elta Fans Ltd - UK:

The JetVent axial impulse fan range comprises several standard and non-standard sizes. They are provided with either uni-directional or truly reversible airflow, as well as a number of optional ancillaries.

The JetVent centrifugal induction fan range comprises two standard sizes, 50N and 100N, both with uni-directional air flow. JetVents are independently tested to meet the exacting standards of EN12101–3:2002 for operating at 300°C for 2hours.