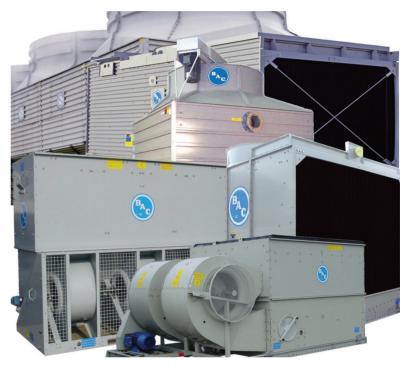

### • Baltimore Aircoil Co. - Belguim / USA

Baltimore Aircoil is a worldwide manufacturer and marketer of heat transfer and ice thermal storage products that conserve resources and respect the environment. Serving air conditioning, refrigeration, industrial process and power generation customers.

The evaporative cooling and thermal storage products made by BAC are used in HVAC applications around the world. Cooling towers and closed circuit cooling towers are used for condenser water cooling for packaged chiller.

Evaporative condensers are used in large built-up air conditioning systems where they can offer performance advantages unmatched by water-cooled or air-cooled packaged chillers.