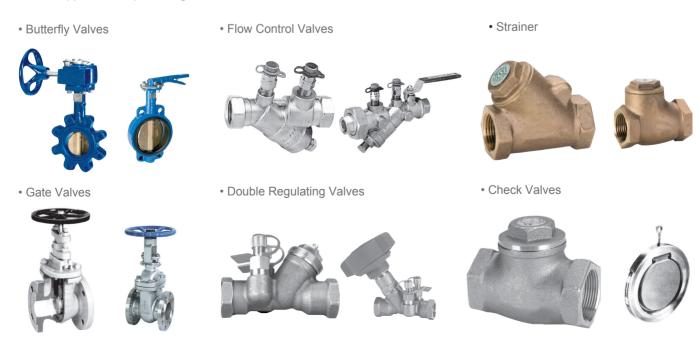

# **Chilled Water System Accessories & Valves**

### Valves

Metco supplies a complete range of cast iron and bronze valves for fluid flow control