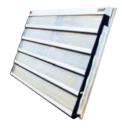

#### **Smoke Control Products:**

**Smokemaster** is an automatically operating smoke curtain designed for the channelling or containment of smoke in the event of a fire.

**Seefire** is a natural louvered ventilator which can provide both day to day and smoke ventilation.

Firelight -Natural Ventilator

Firepath - Fire Curtain

Weatherlite -Ventilated Upstand

Pneumatic Control Systems

EuroCO / EN Seefire -Natural Ventilator

FCO - Inlet Ventilator

WCO -Natural Weathered Ventilator

Coltlite -Natural Glazed Ventilator

AFC -Natural Ventilator

Meteor -Natural Ventilator

MF -Natural Weathered Ventilator

OPV -Control System

Smokemaster -Smoke Curtain

ICS 4-Link -Control System