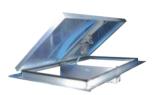

#### **Smoke Control Products:**

**Smokemaster** is an automatically operating smoke curtain designed for the channelling or containment of smoke in the event of a fire.

**Seefire** is a natural louvered ventilator which can provide both day to day and smoke ventilation.

**Kameleon** is a thermally broken glazed casement ventilator designed toprovide smoke ventilation of corridors and stairwells in the event of a fire, as well as day to day ventilation. It has a slim profile and a discreet window appearance.