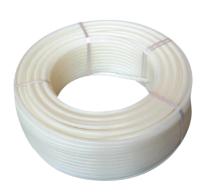

### • Unidelta PEX pipes and fitting - Italy

Set up in 1973, UNIDELTA S.p.A. makes highand low-density cross-linked polyethylene piping for aqueducts, gas pipelines, irrigation systems, fire hoses, drainage systems and heating systems.

UNIDELTA today is a leader in plumbing and heating systems thanks to its vast know-how gleaned in over thirty years of experience, a guarantee of superior quality, certified at all stages of the production process (UNI EN ISO 9001:2000) and for all products.

Cross-linked Polyethylene pipes